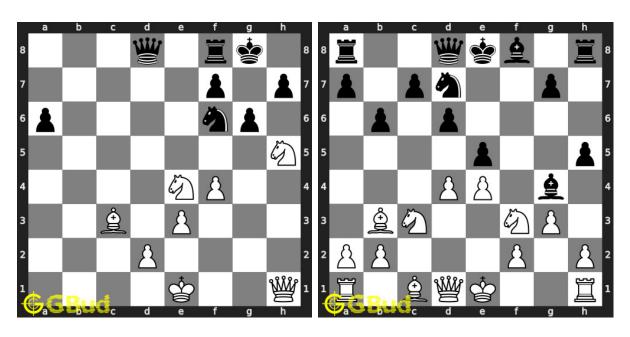

#### 109. Mate in 1 move

Level: easy, Next Move: White Solution: https://gbud.in/gpz6w64

#### 110. Mate in 3 moves

Level: medium, Next Move: White Solution: https://gbud.in/gpz6w64

Figure 1: Solve other puzzles @ https://gbud.in/chsgppz