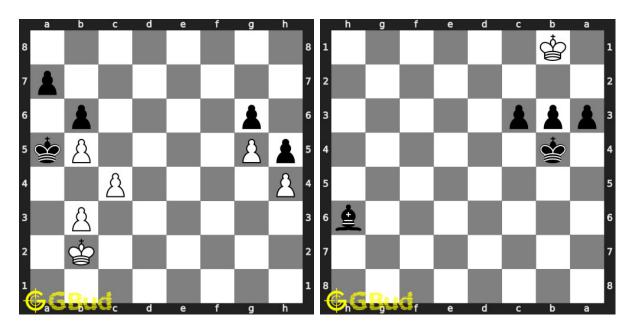

#### 105. Mate in 2 moves

Level: hard, Next Move: White Solution: https://gbud.in/gpz6w64

#### 106. Mate in 1 move

Level: easy, Next Move: White Solution: https://gbud.in/gpz6w64