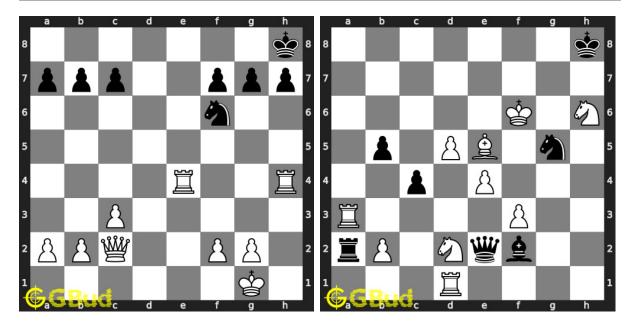

#### 107. Mate in 3 moves

Level: medium, Next Move: White Level: hard, Next Move: White Solution: https://gbud.in/gpz6w64

#### 108. Mate in 3 moves

Solution: https://gbud.in/gpz6w64