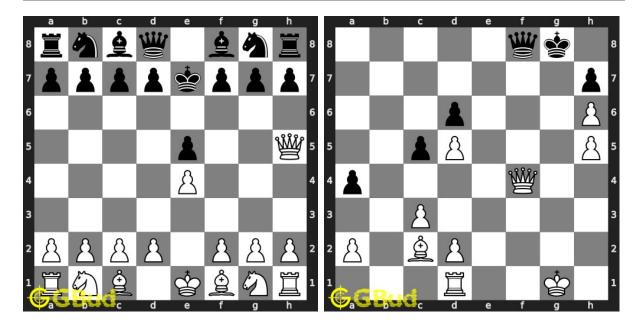

#### 101. Mate in 2 moves

Level: medium, Next Move: White Level: medium, Next Move: White Solution: https://gbud.in/gpz6w64

#### 102. Mate in 2 moves

Solution: https://gbud.in/gpz6w64

#### 103. Mate in 2 moves

Level: hard, Next Move: White Solution: https://gbud.in/gpz6w64

#### 104. Mate in 2 moves

Level: hard, Next Move: Black Solution: https://gbud.in/gpz6w64

#### 105. Mate in 2 moves

Level: hard, Next Move: White Solution: https://gbud.in/gpz6w64

#### 106. Mate in 1 move

Level: easy, Next Move: White Solution: https://gbud.in/gpz6w64

#### 107. Mate in 3 moves

Level: medium, Next Move: White Level: hard, Next Move: White Solution: https://gbud.in/gpz6w64

#### 108. Mate in 3 moves

Solution: https://gbud.in/gpz6w64

#### 109. Mate in 1 move

Level: easy, Next Move: White Solution: https://gbud.in/gpz6w64

#### 110. Mate in 3 moves

Level: medium, Next Move: White Solution: https://gbud.in/gpz6w64

Figure 1: Solve other puzzles @ https://gbud.in/chsgppz