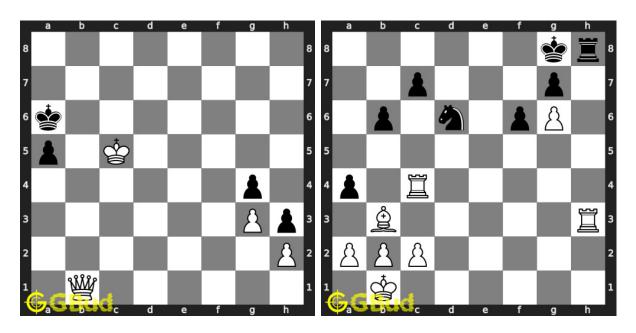

#### 101. Mate in 2 moves

Level: medium, Next Move: White Level: medium, Next Move: White Solution: https://gbud.in/gpz6w64

#### 102. Mate in 2 moves

Solution: https://gbud.in/gpz6w64

#### 103. Mate in 2 moves

Level: hard, Next Move: White Solution: https://gbud.in/gpz6w64

#### 104. Mate in 2 moves

Level: hard, Next Move: Black Solution: https://gbud.in/gpz6w64